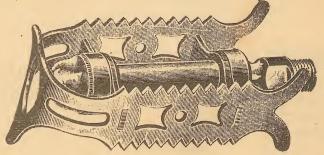

Union Jack Flag in fancy colours, winds up.

Price, 6oc. each postage paid.

MOSSBERG BICYCLE BELLS

TIRE CHIME

Electric Stroke

This cut illustrates the No. 1 Tire Chime Bell attached. Can be fitted to any make of bicycle, either front or rear wheel.

Diameter of Gongs, 2½ inches.

Price, 65c. each postage 10c. extra